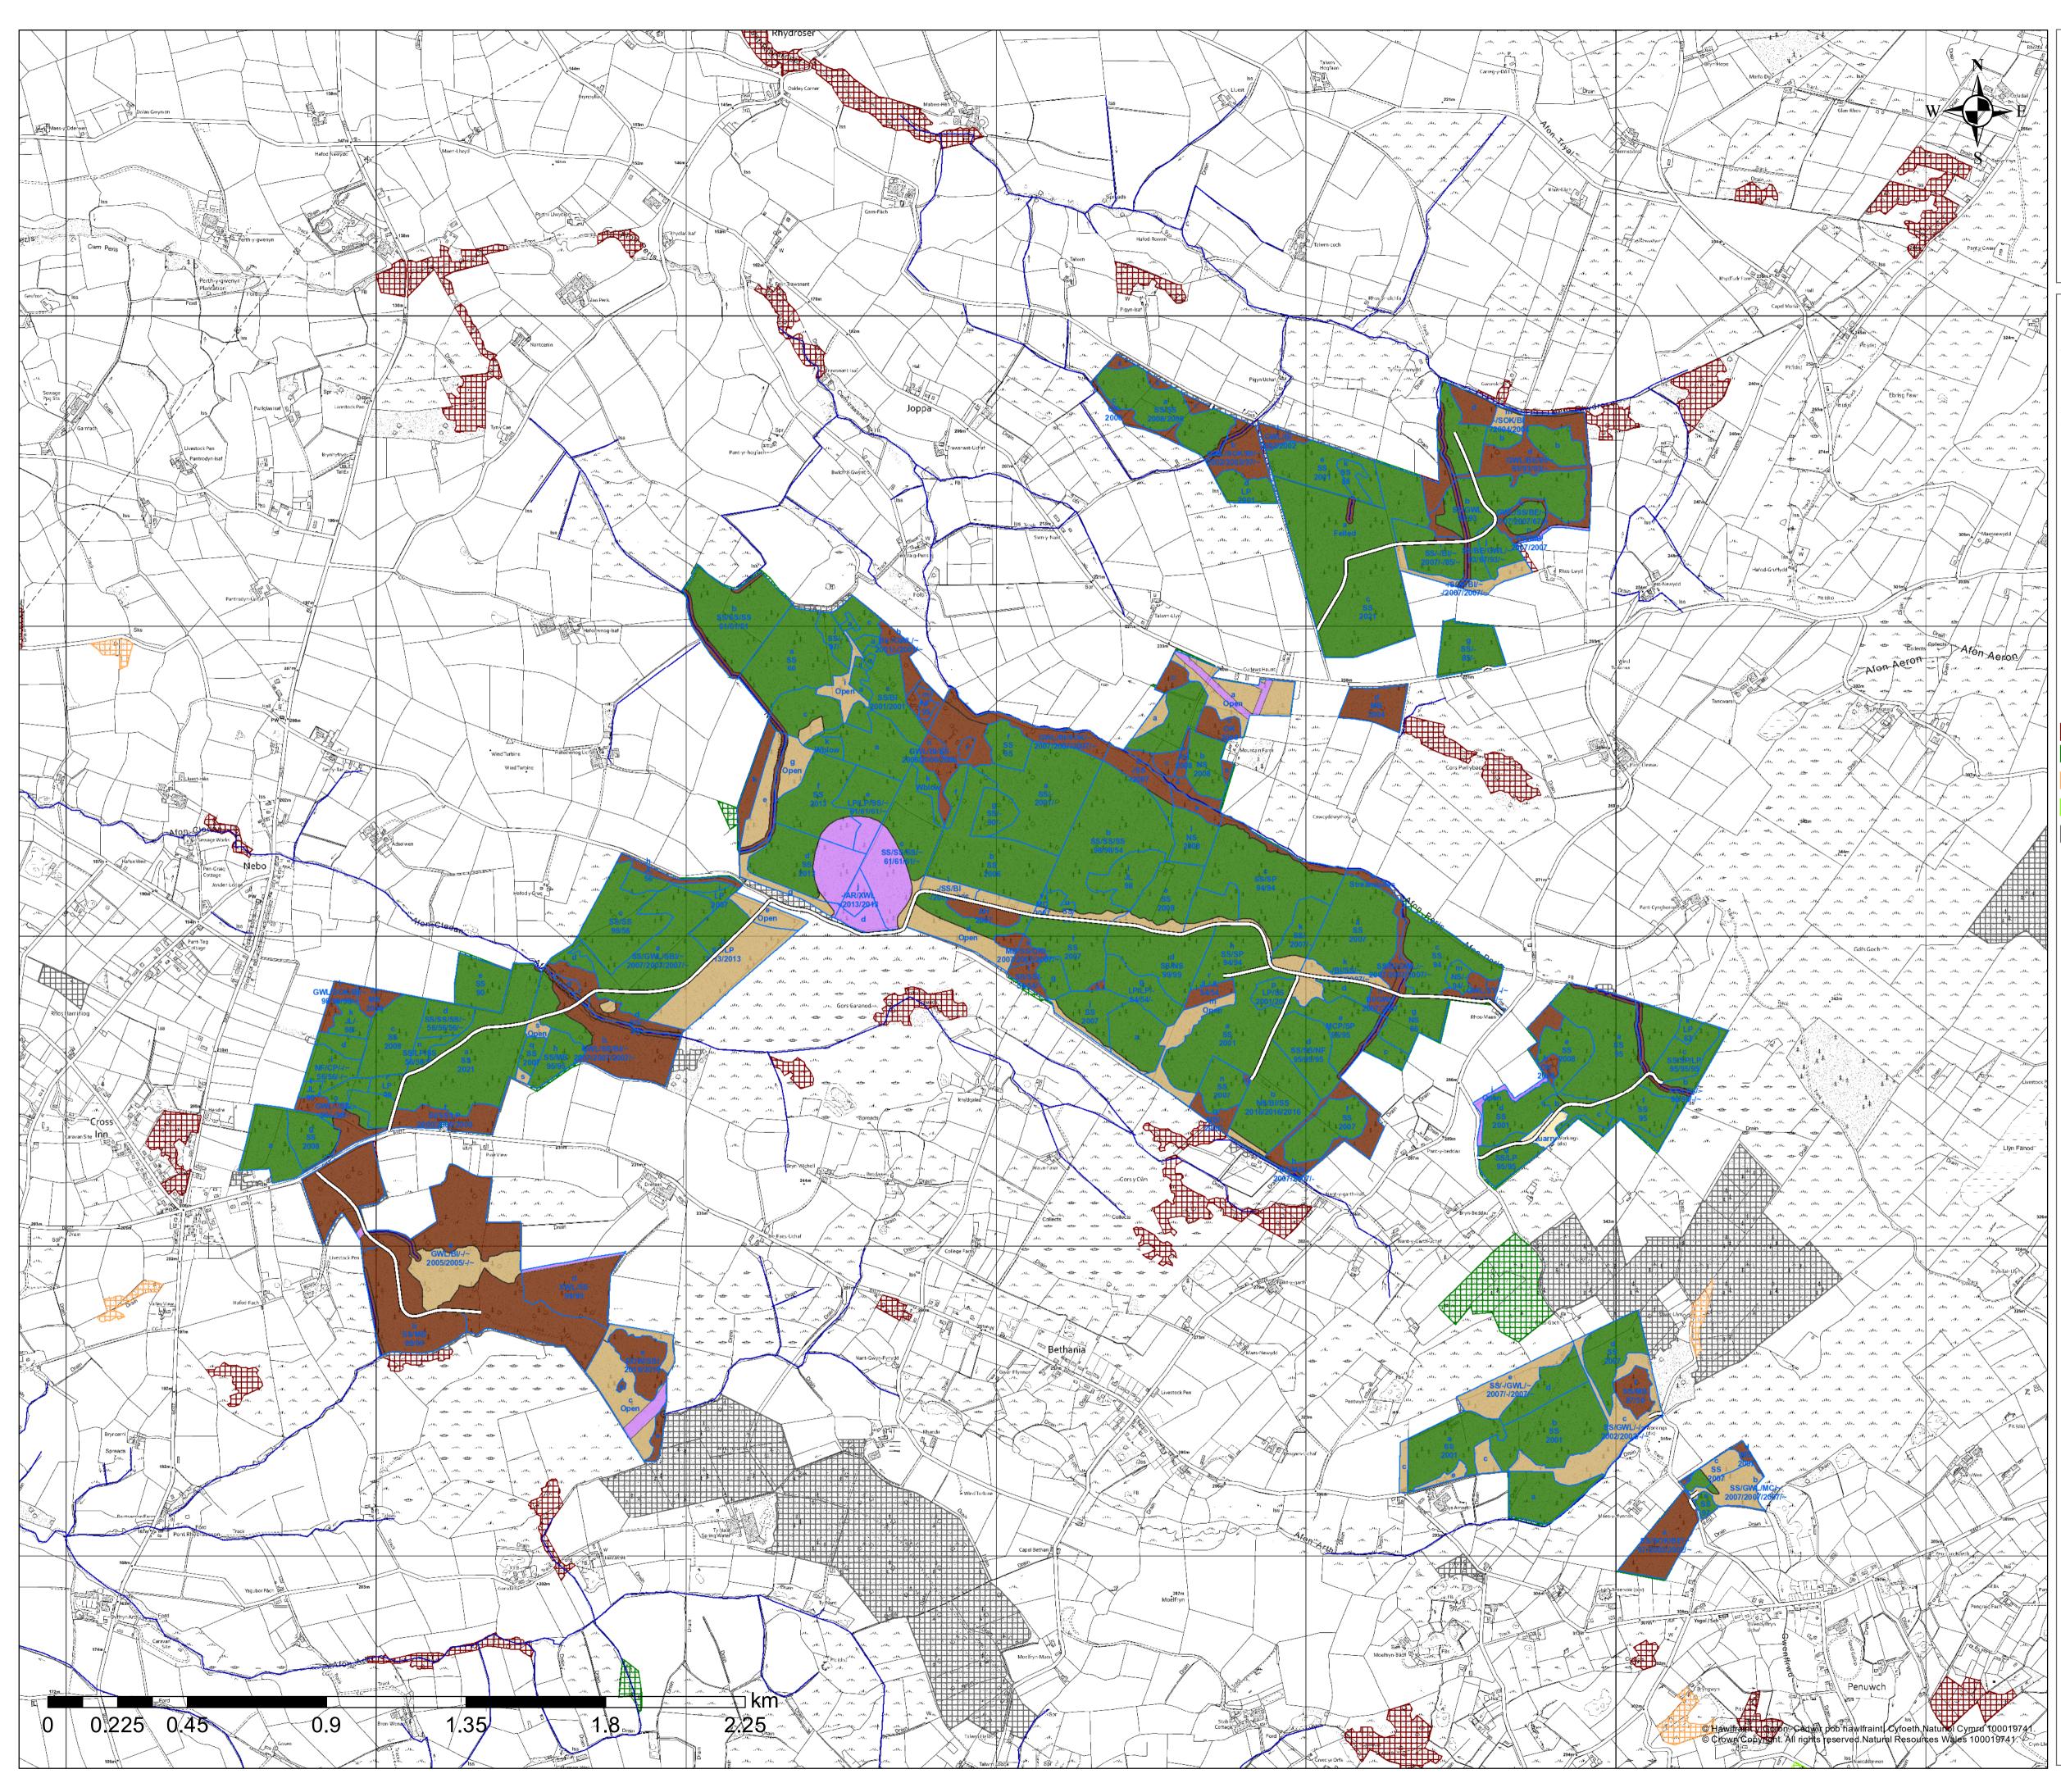

## Map 1 Long Term Vision Cilcennin North Date: 28 November 2022 Author: Alan Wilson Scale @ A1: 1:10,000

Forest Roads Forest Roads Sub-compartments Sub-compartments — Watercourses Scenario Restock Areas (Long term Vision) Ancient Woodland Management Native Woodland Management Standard Forest Management Successional Woodland (non riparian) Open Habitat Management Other Land Recreation Sites Other Land Use (demised) Undefined NFI 2019 Woodland (on adjacent land) Broadleaved Conifer Mixed mainly broadleaved Mixed mainly conifer Other Woodland Categories