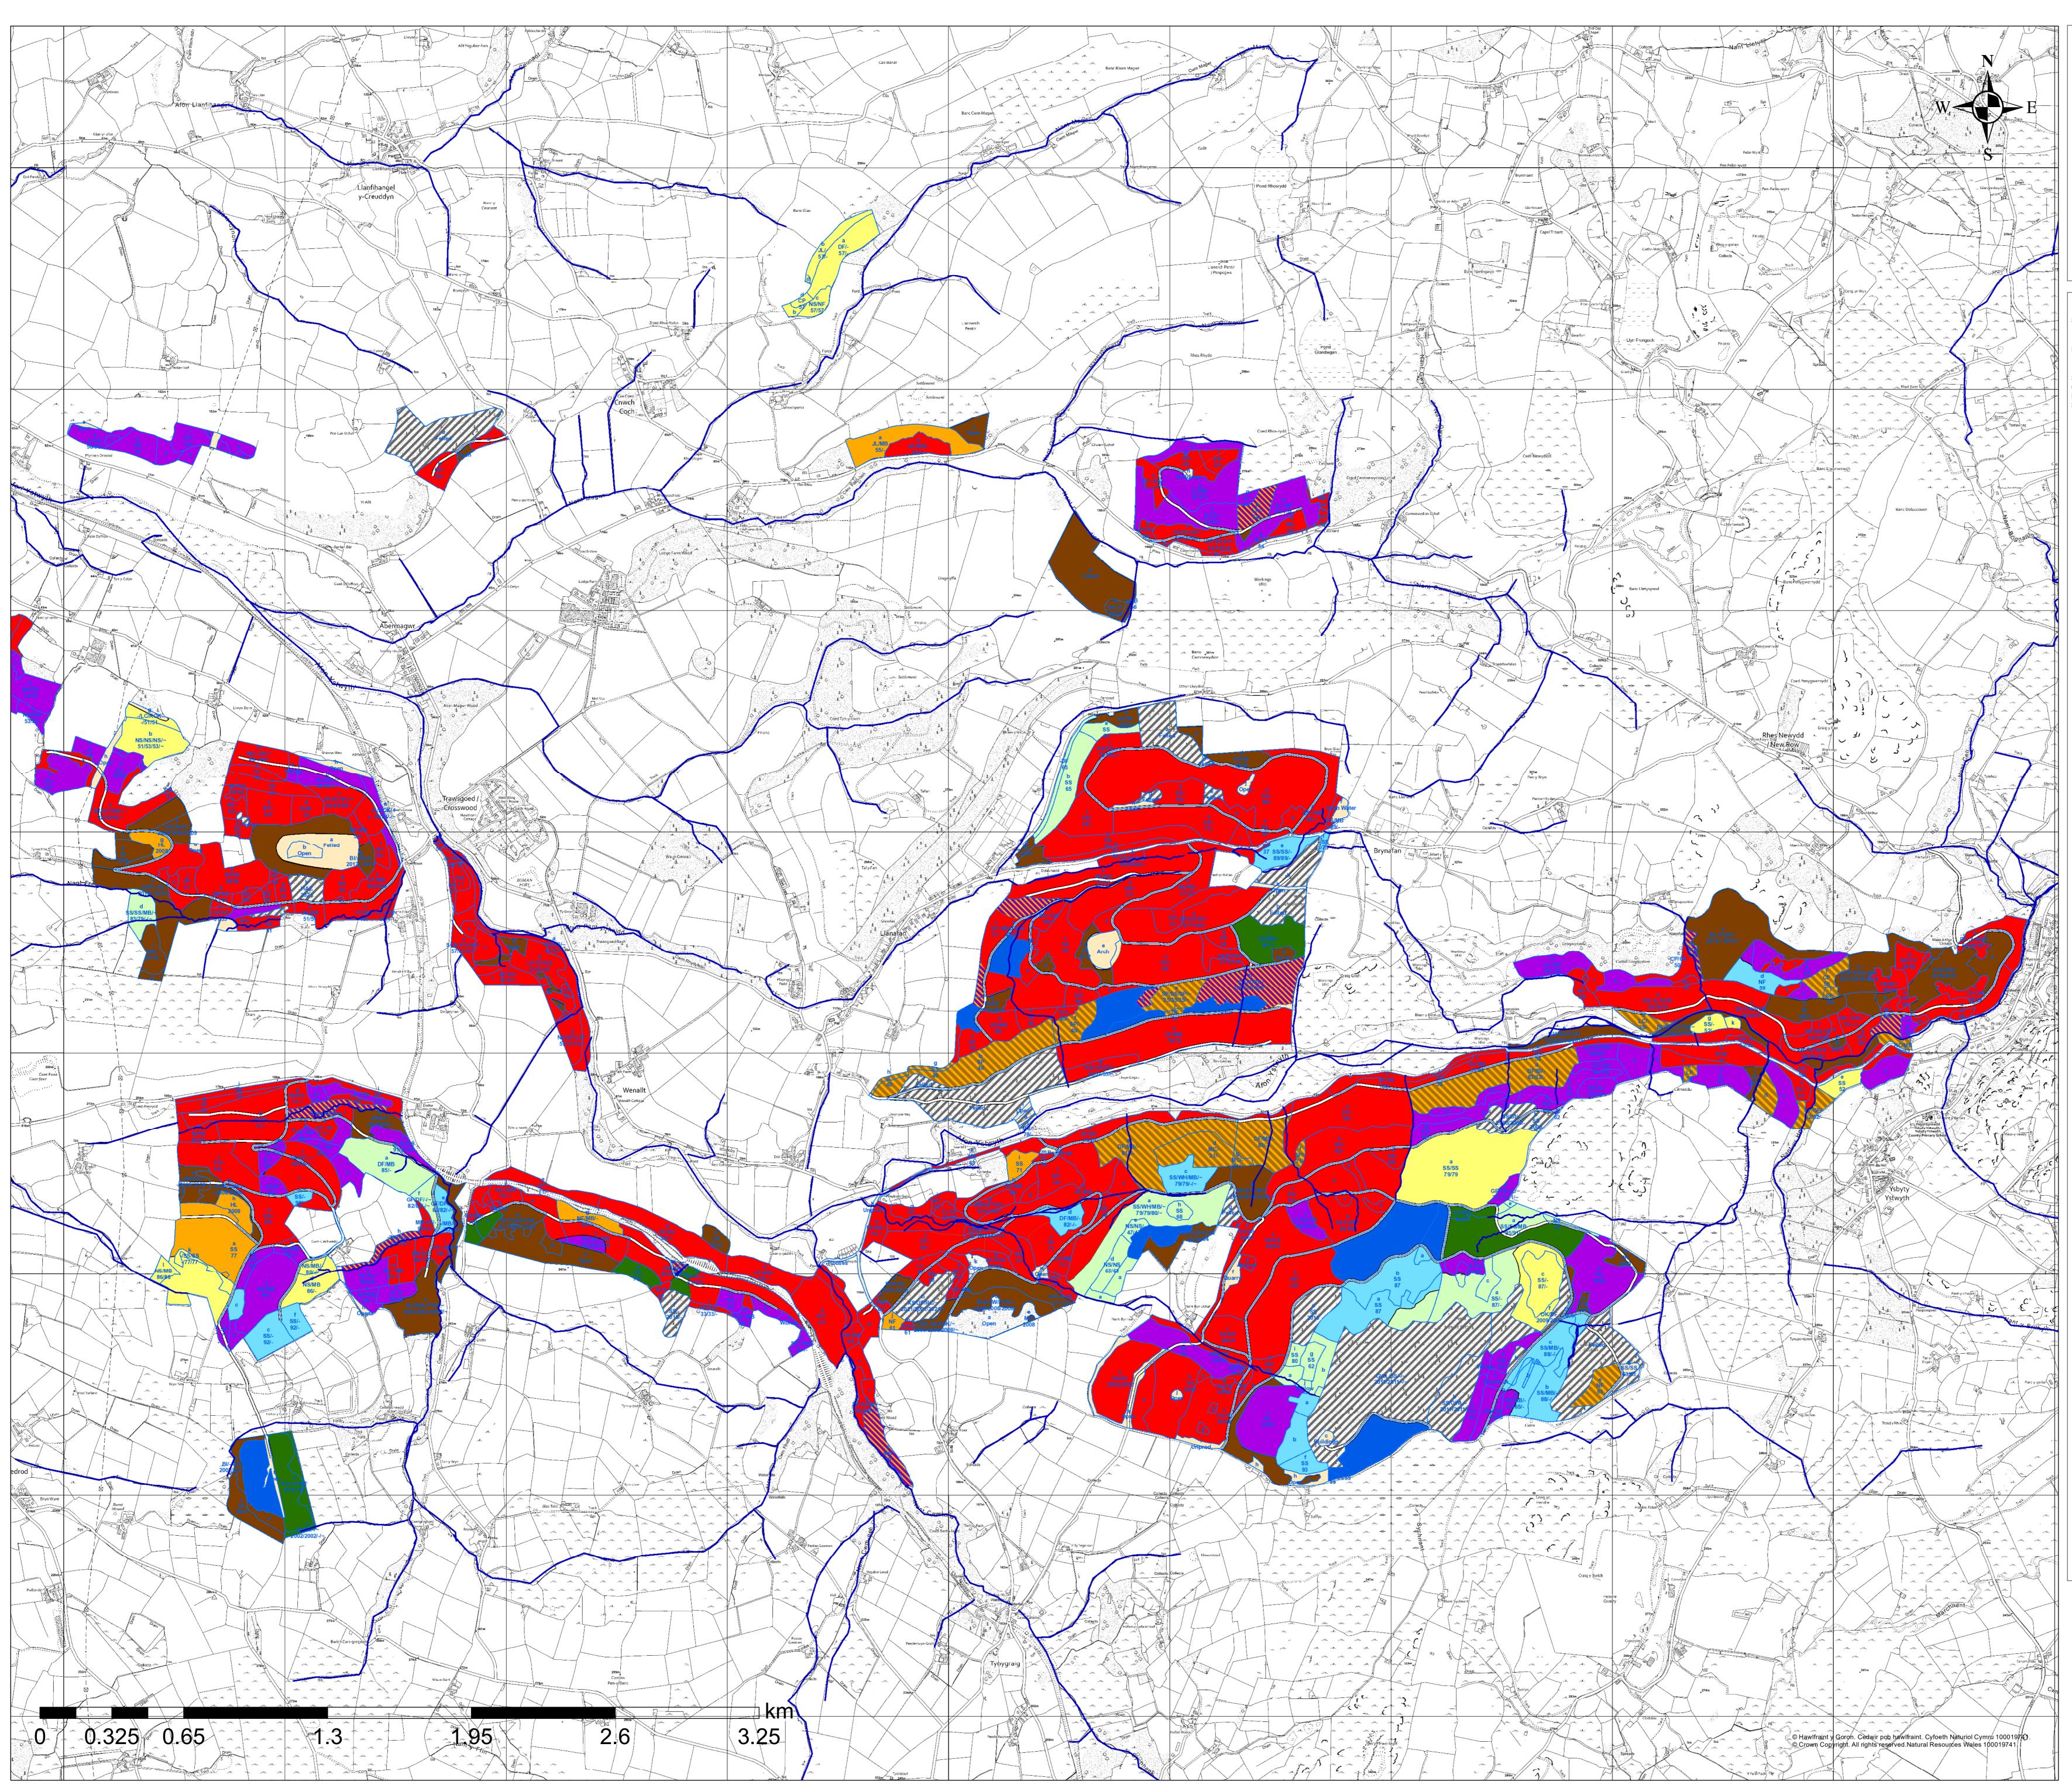

## *Title:* Map 2 Management Strategy East

Date: 1 October 2021

Author: Alan Wilson

Scale @ A0: 1:10,000

|                                                                              | Watercourses                                                |
|------------------------------------------------------------------------------|-------------------------------------------------------------|
| Sub-compartments                                                             |                                                             |
|                                                                              | Sub-compartments                                            |
| Forest Roads                                                                 |                                                             |
| =                                                                            | Forest Roads                                                |
| Scenario Management<br>Coupes (Forest<br>Management and Felling<br>Strategy) |                                                             |
|                                                                              | Clearfell - 2022-26                                         |
|                                                                              | Clearfell - 2027-31                                         |
|                                                                              | Clearfell - 2032-36                                         |
|                                                                              | Clearfell - 2037-41                                         |
|                                                                              | Clearfell - 2042-46                                         |
|                                                                              | Clearfell - 2047-51                                         |
|                                                                              | Clearfell - 2052-56                                         |
|                                                                              | Unassigned<br>Management - Young<br>Crops or recent felling |
|                                                                              | Low Impact<br>Silvicultural System                          |
|                                                                              | Minimum Intervention                                        |
|                                                                              | Long Term Retention                                         |
|                                                                              | Natural Reserve                                             |
|                                                                              | Open Land                                                   |
|                                                                              |                                                             |