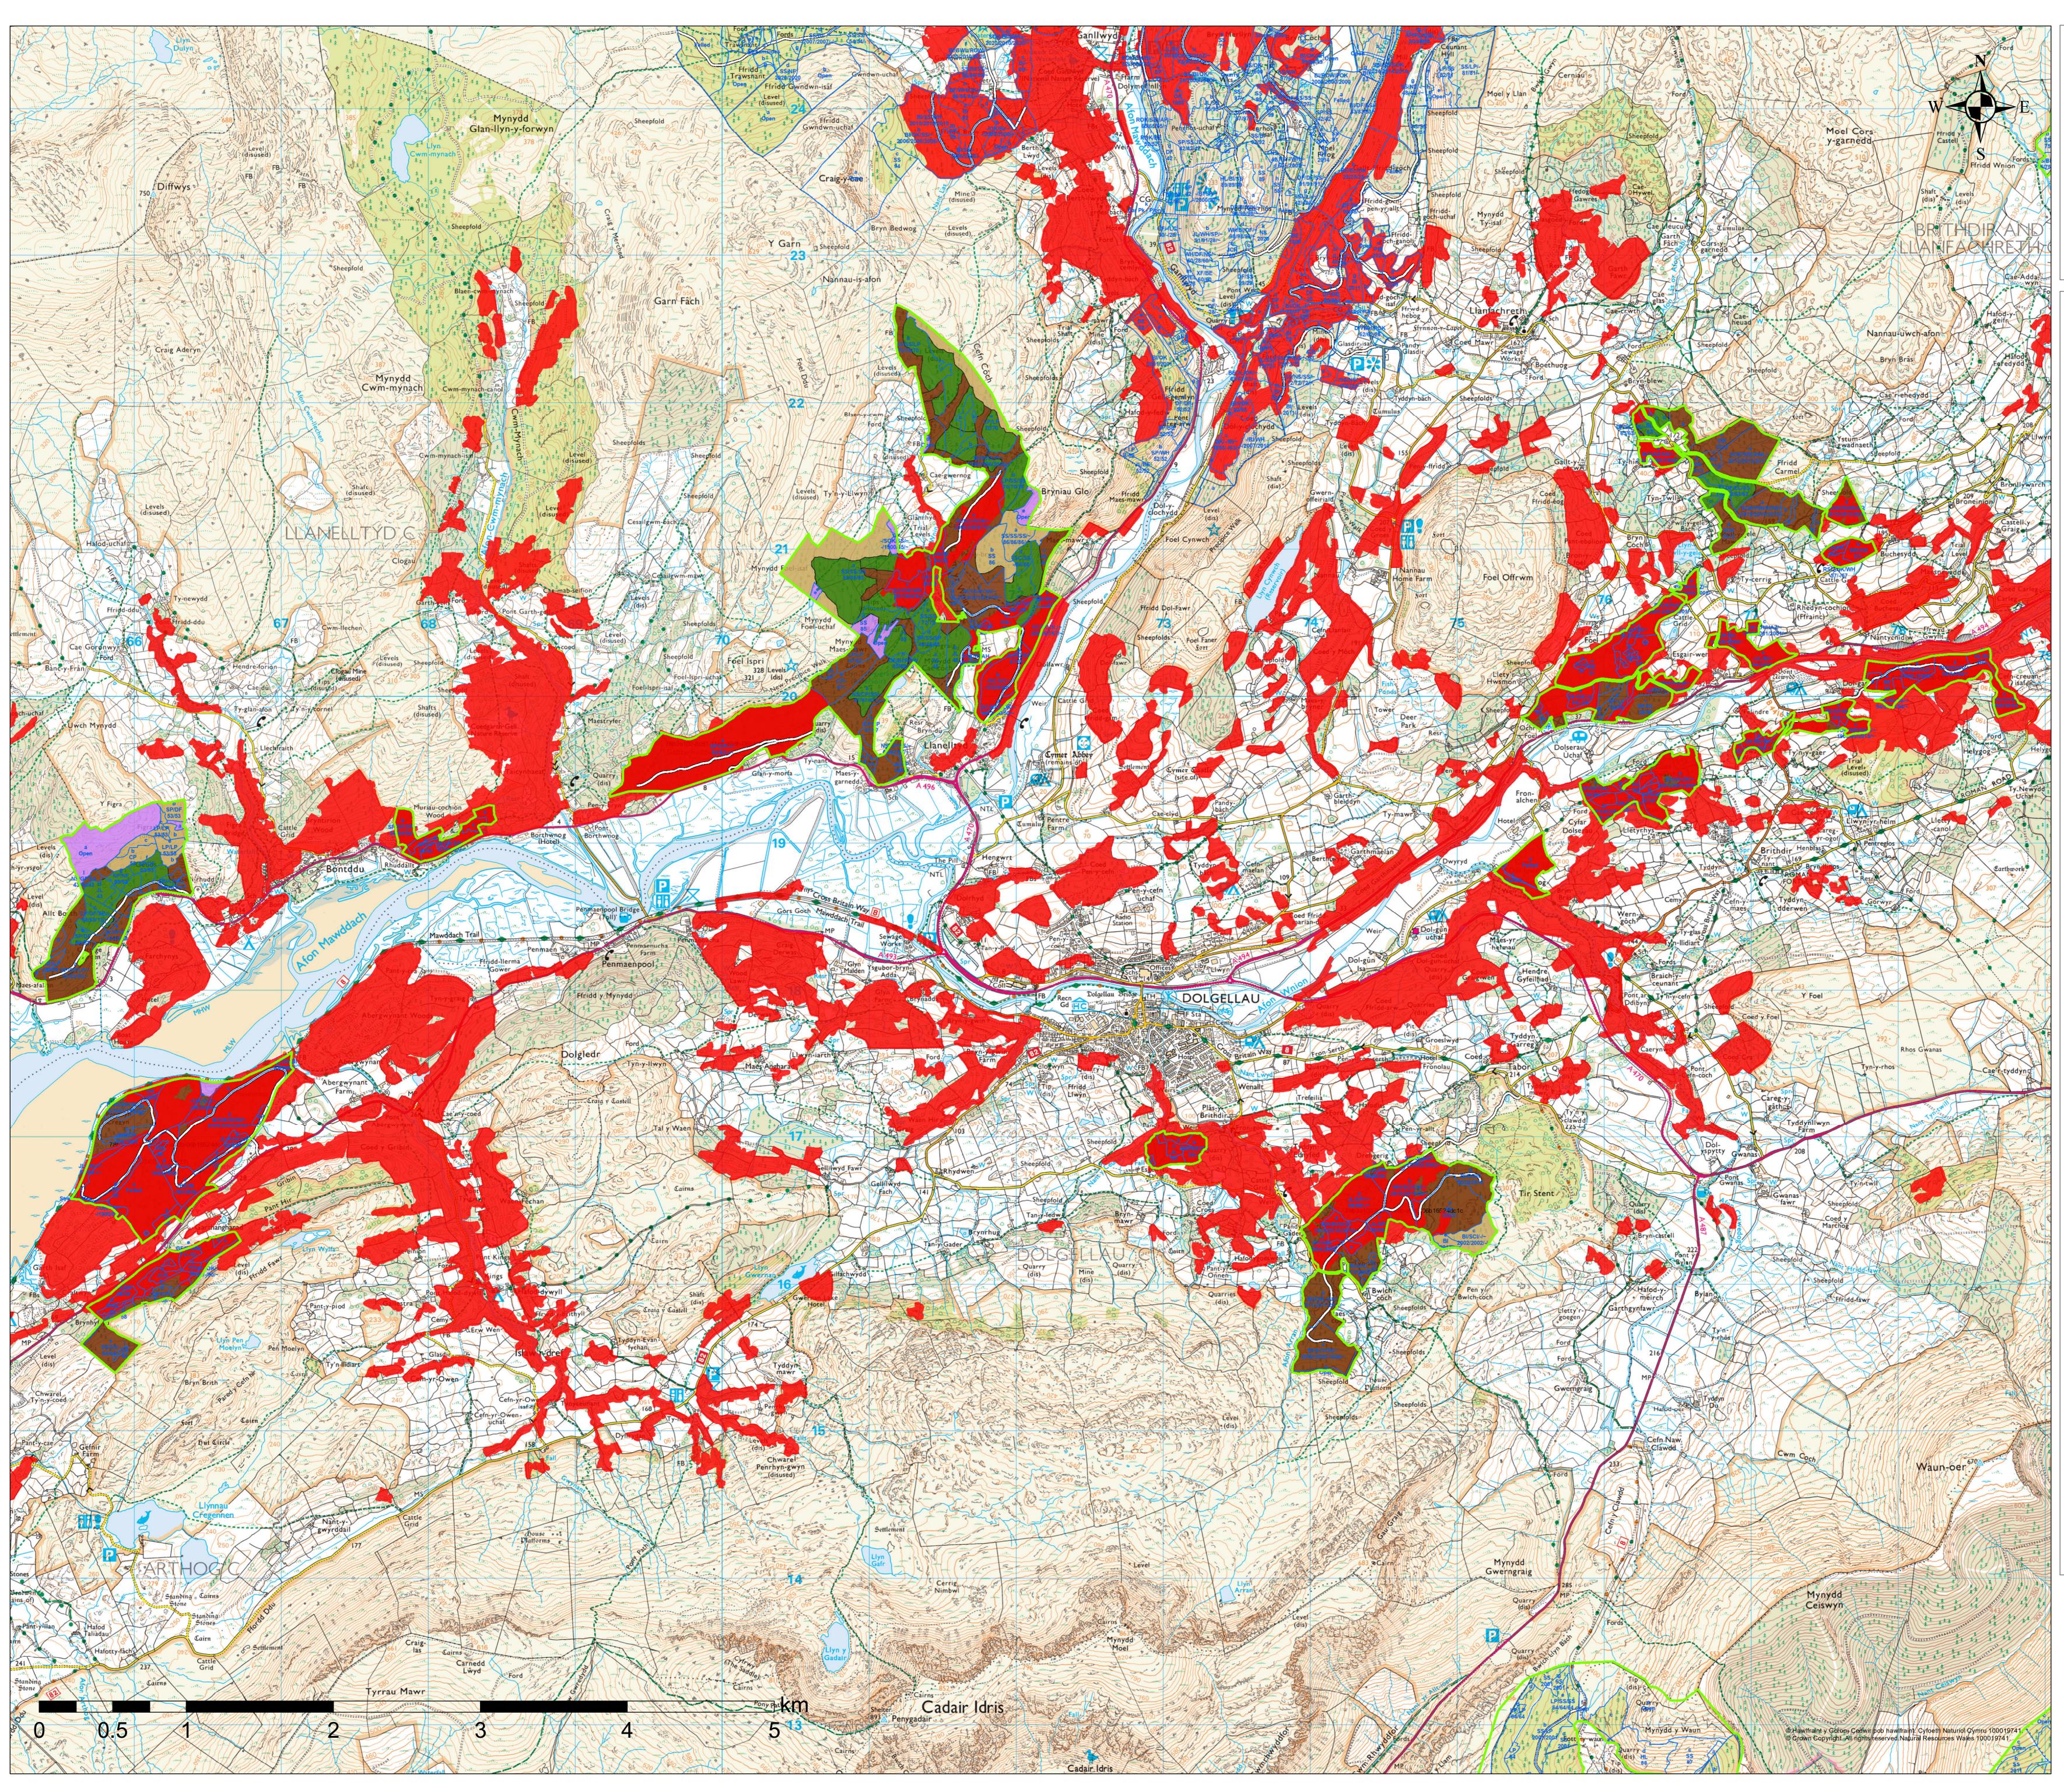

## Title: Mawddach and Wnion FRP

Date: 27 June 2024

Author: Mike Indeka

Scale @ A0: 1:15,000

|                                              | Forest Resource Plan<br>Areas                 |
|----------------------------------------------|-----------------------------------------------|
| Sub-compartments                             |                                               |
|                                              | Sub-compartments                              |
| Forest Roads                                 |                                               |
| =                                            | Forest Roads                                  |
|                                              | Ancient Woodland<br>Inventory 2011<br>(Wales) |
| Scenario Restock Areas<br>(Long term Vision) |                                               |
|                                              | Ancient Woodland<br>Management                |
|                                              | Native Woodland<br>Management                 |
|                                              | Standard Forest<br>Management                 |
|                                              | Successional<br>Woodland (non<br>riparian)    |
|                                              | Open Habitat<br>Management                    |
|                                              | Other Land                                    |
|                                              | Recreation Sites                              |
|                                              | Other Land Use<br>(demised)                   |
| $\mathbf{Z}$                                 | Undefined                                     |