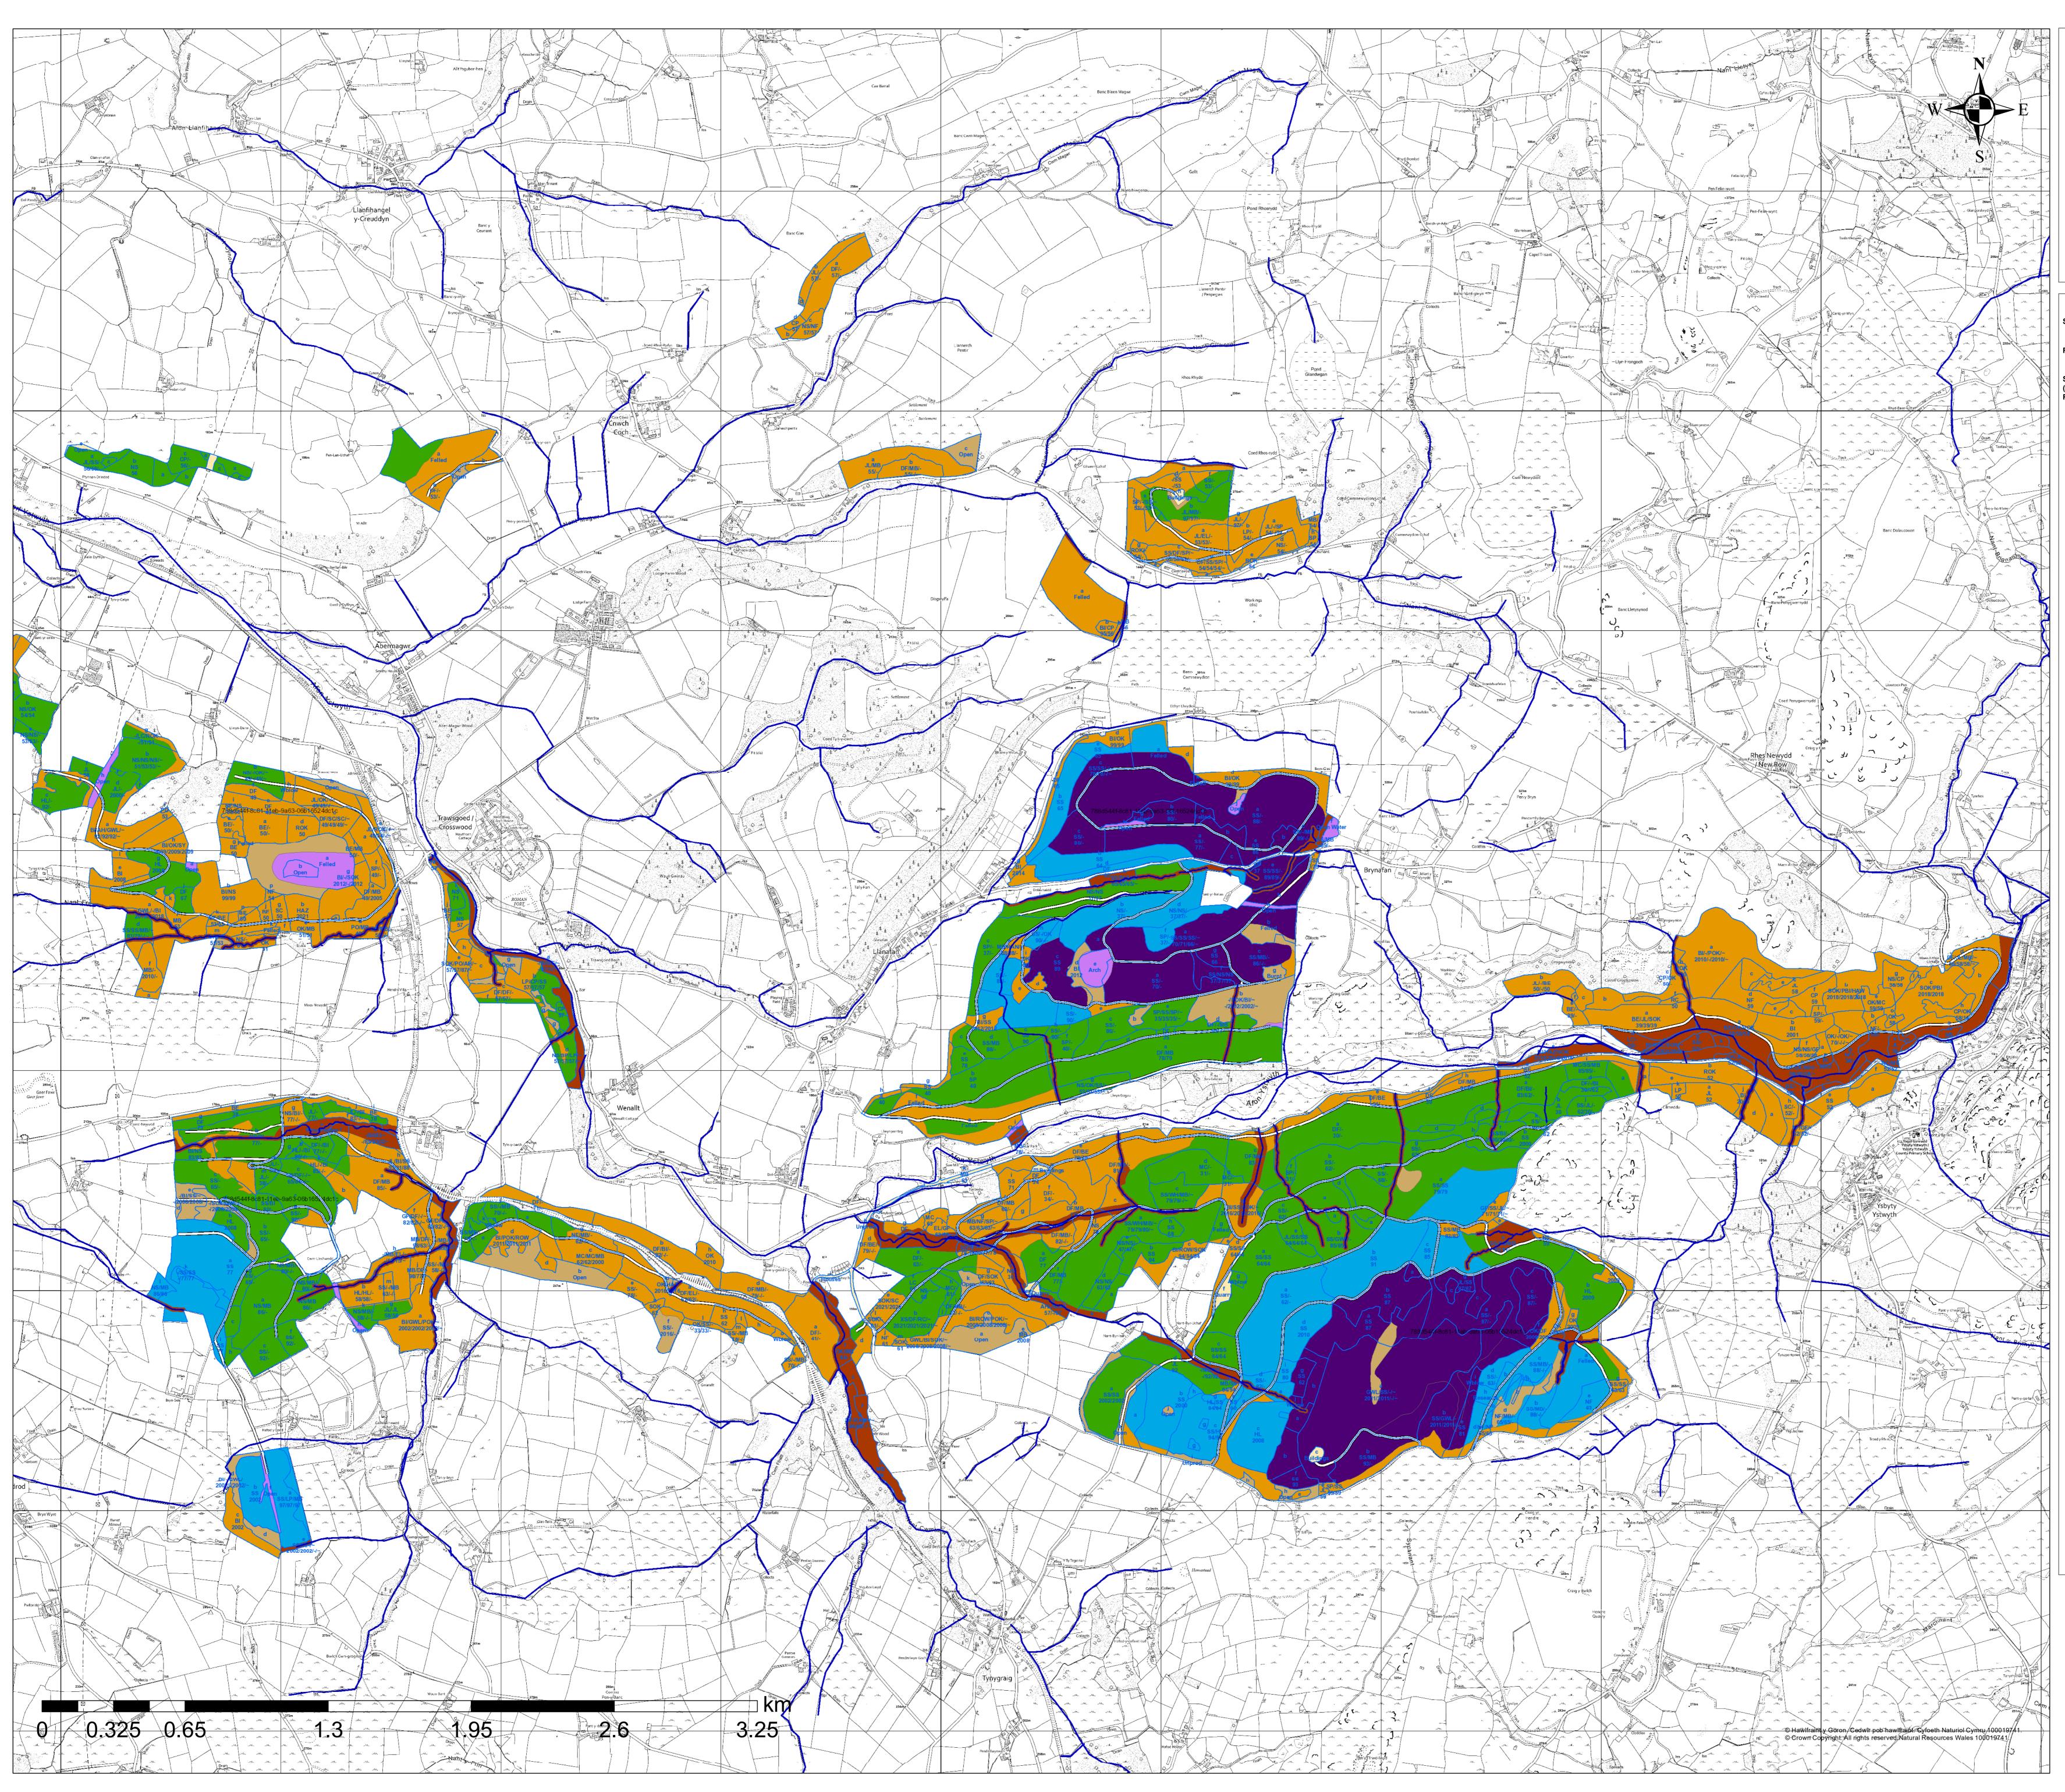

## *Title:* Map 3: Forest Types (East)

Date: 1 October 2021

Author: Alan Wilson

Scale @ A0: 1:10,000

| _                                                          | Watercourses                                 |
|------------------------------------------------------------|----------------------------------------------|
| Sub-compartments                                           |                                              |
|                                                            | Sub-compartments                             |
| Forest Roads                                               |                                              |
| =                                                          | Forest Roads                                 |
| Scenario Restock Areas<br>(Forest Types and<br>Restocking) |                                              |
|                                                            | Riparian Woodland                            |
|                                                            | Mixed Woodland<br>Predominantly<br>Broadleaf |
|                                                            | Mixed Woodland<br>Predominantly Conifer      |
|                                                            | Upland Wales - Lower<br>Exposure             |
|                                                            | Upland Wales - Higher<br>Exposure            |
|                                                            | Successional<br>Woodland                     |
|                                                            | Open Land                                    |
|                                                            | Other Land                                   |
| Ζ                                                          | Undefined                                    |