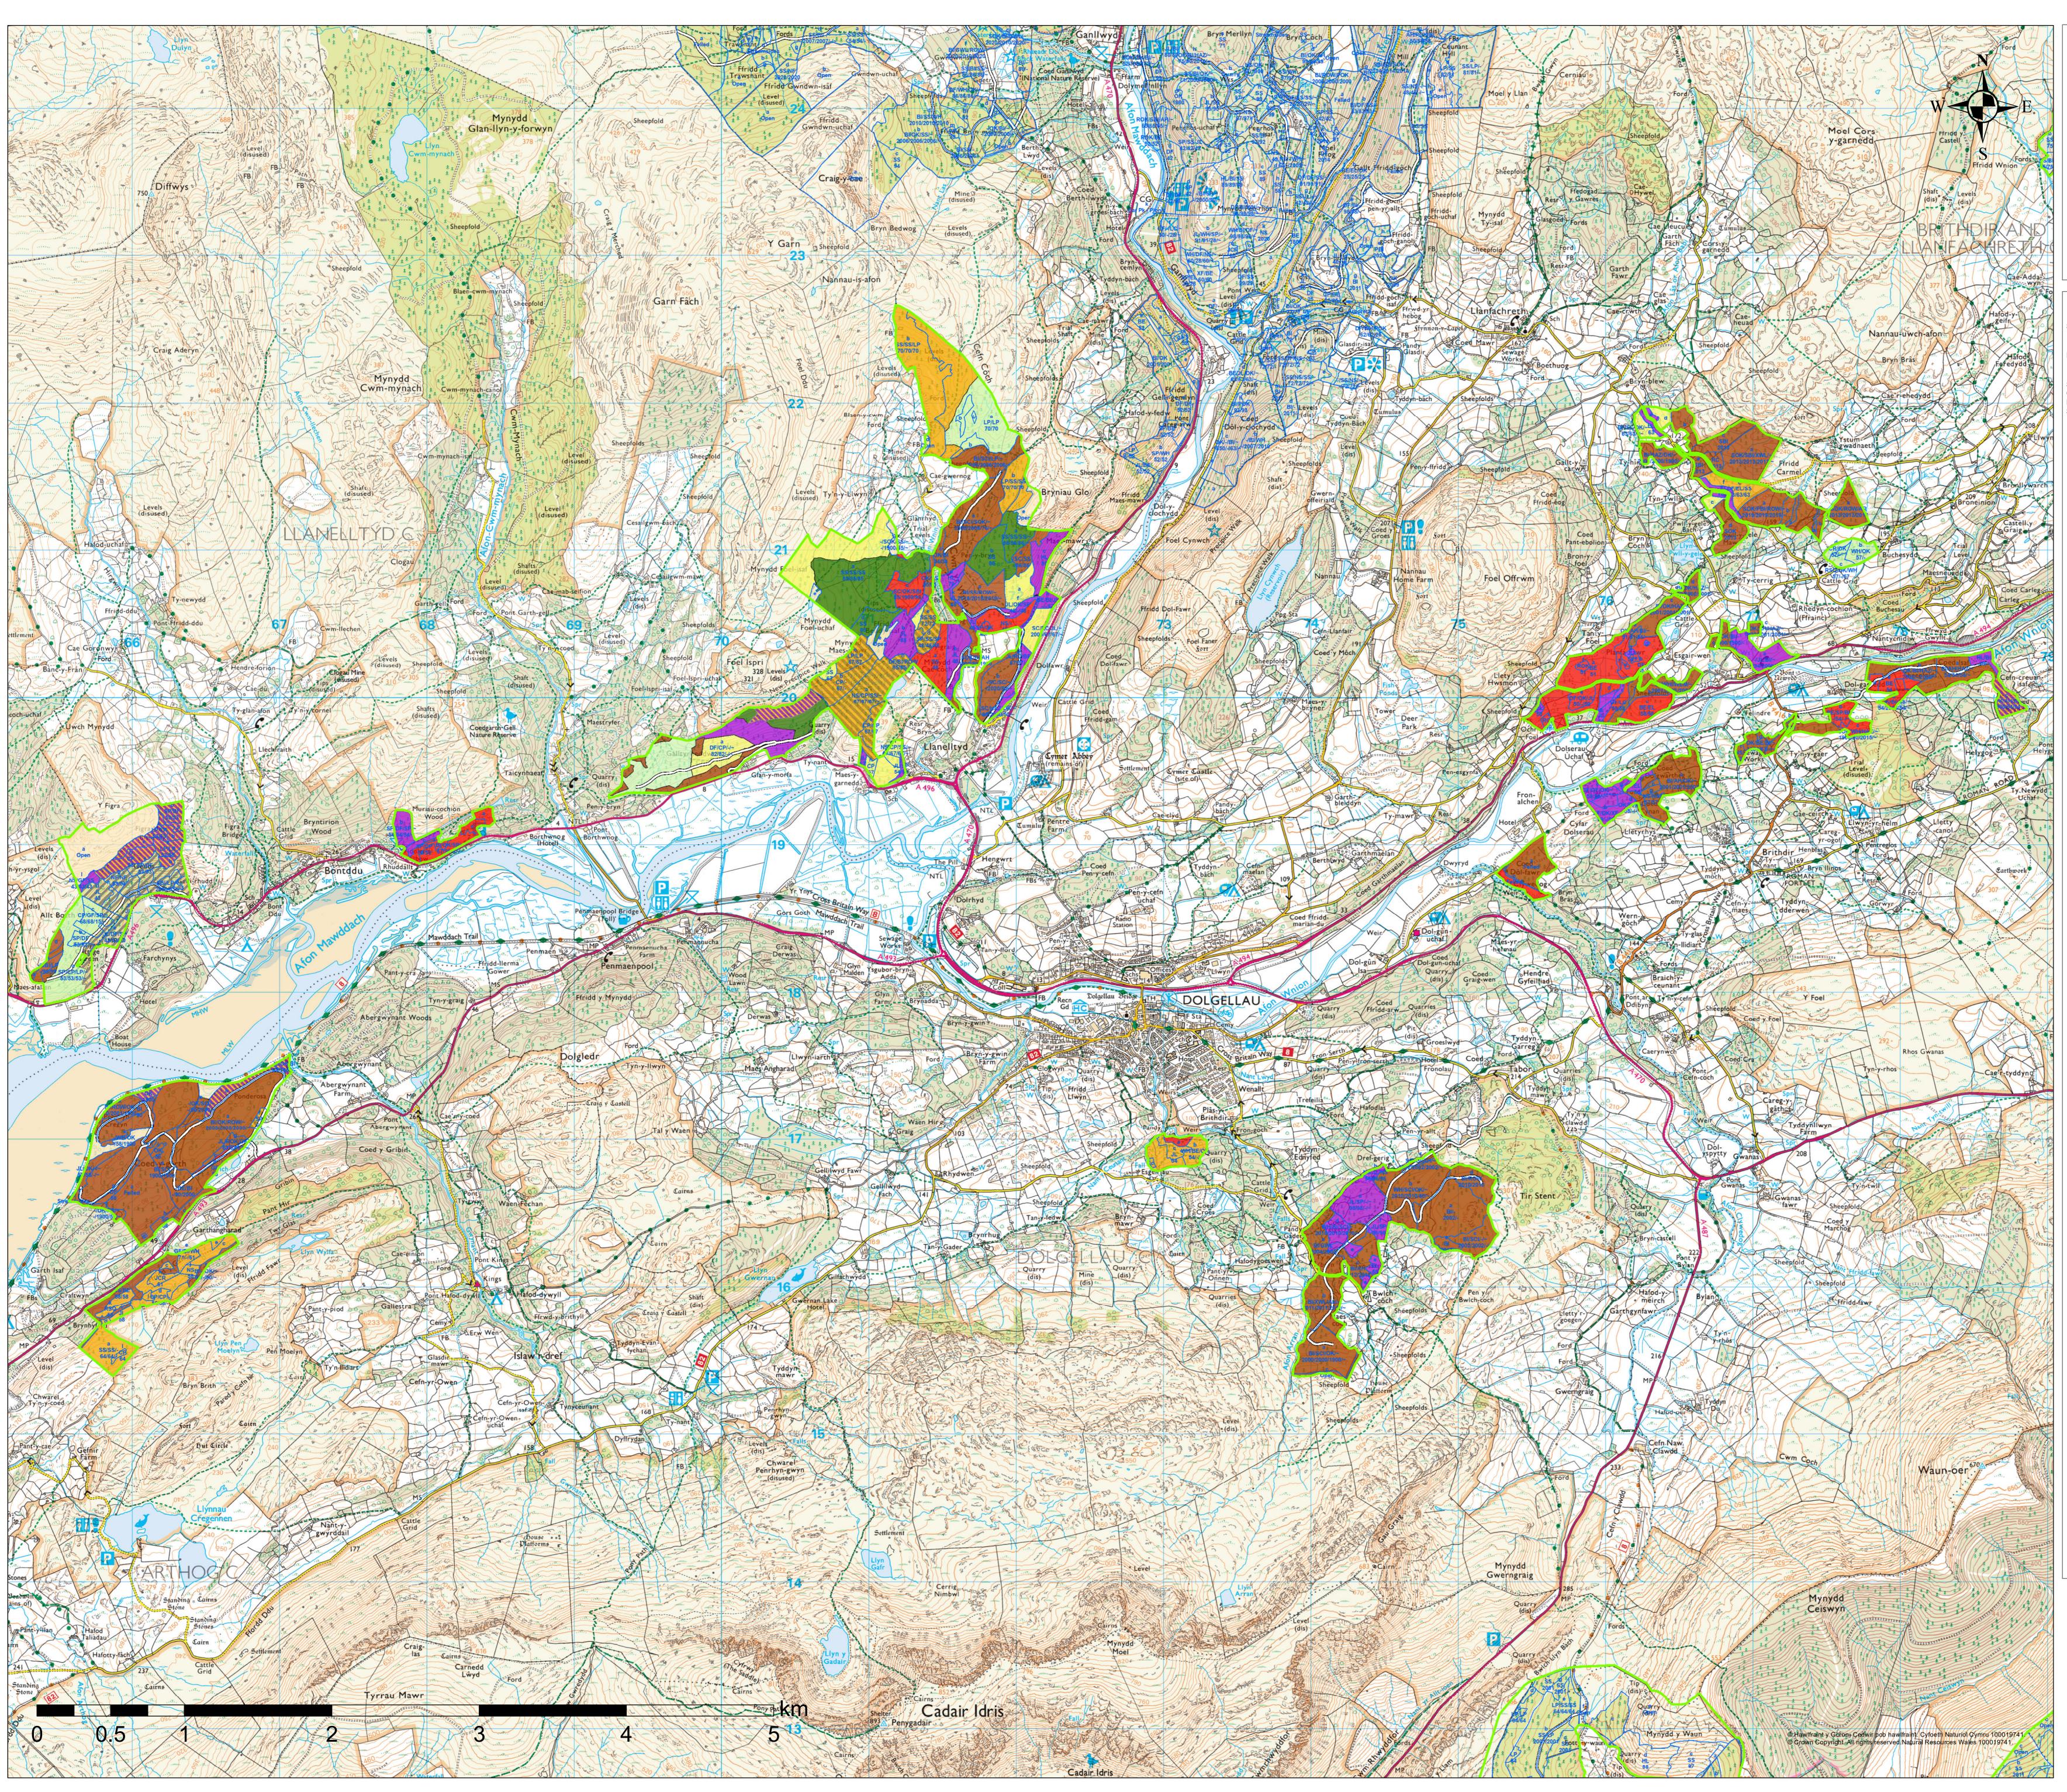

## Title: Mawddach and Wnion FRP

Date: 27 June 2024

Author: Mike Indeka

Scale @ A0: 1:15,000

|                                                                              | Forest Resource Plan<br>Areas                               |
|------------------------------------------------------------------------------|-------------------------------------------------------------|
| Sub-compartments                                                             |                                                             |
|                                                                              | Sub-compartments                                            |
| Forest Roads                                                                 |                                                             |
| =                                                                            | Forest Roads                                                |
| Scenario Management<br>Coupes (Forest<br>Management and Felling<br>Strategy) |                                                             |
|                                                                              | Clearfell - 2022-26                                         |
|                                                                              | Clearfell - 2027-31                                         |
|                                                                              | Clearfell - 2032-36                                         |
|                                                                              | Clearfell - 2037-41                                         |
|                                                                              | Clearfell - 2042-46                                         |
|                                                                              | Clearfell - 2047-51                                         |
|                                                                              | Clearfell - 2052-56                                         |
|                                                                              | Unassigned<br>Management - Young<br>Crops or recent felling |
|                                                                              | Low Impact<br>Silvicultural System                          |
|                                                                              | Minimum Intervention                                        |
|                                                                              | Long Term Retention                                         |
|                                                                              | Natural Reserve                                             |
|                                                                              | Open Land                                                   |
|                                                                              |                                                             |